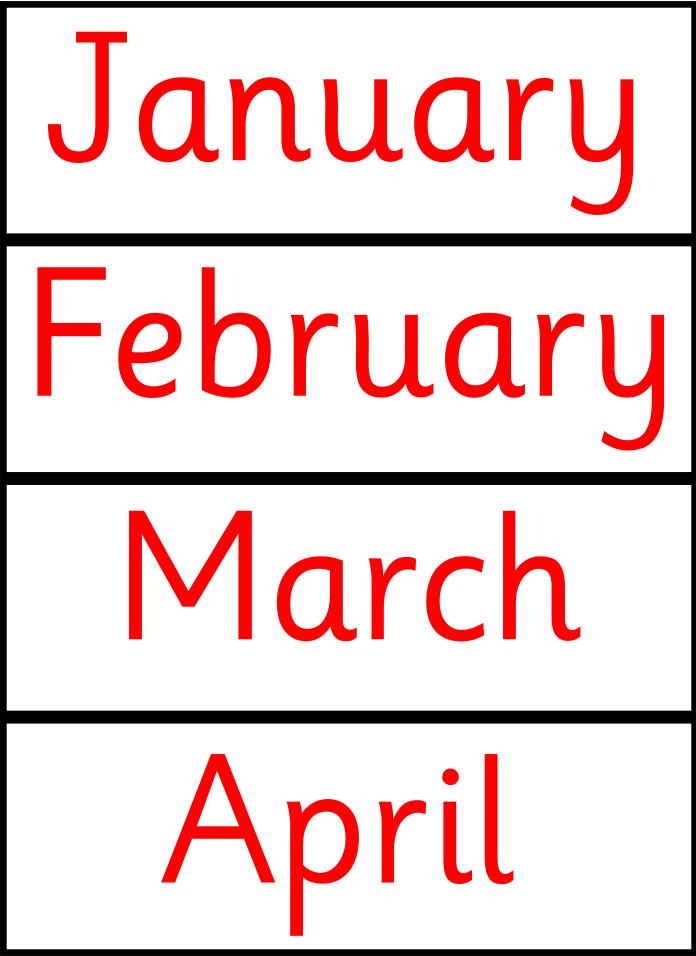

## measure SIZe compare measuring scale





SparkleBox © Copyright 2017, www.sparklebox.co.uk

(Words new to Year 2 are in red)







































Year 2 mathematics words: Measures, shape and space balance scales weight

SparkleBox © Copyright 2017, www.sparklebox.co.uk

(Words new to Year 2 are in red)



## half full

## empty



Year 2 mathematics words: Measures, shape and space half-litre millilitre m container











SparkleBox © Copyright 2017, www.sparklebox.co.uk

(Words new to Year 2 are in red)











## midnight bedtime dinnertime plautime





Year 2 mathematics words: Measures, shape and space













## takes longer takes less time How long ago? How long will it be to...?









Year 2 mathematics words: Measures, shape and space











## side edqe end sort



SparkleBox © Copyright 2017, www.sparklebox.co.uk



Year 2 mathematics words: Measures, shape and space







SparkleBox © Copyright 2017, www.sparklebox.co.uk

## octaqon SlZe bigger larger

SparkleBox © Copyright 2017, www.sparklebox.co.uk

(Words new to Year 2 are in red)



SparkleBox © Copyright 2017, www.sparklebox.co.uk







SparkleBox © Copyright 2017, www.sparklebox.co.uk







atter beside next to oppos