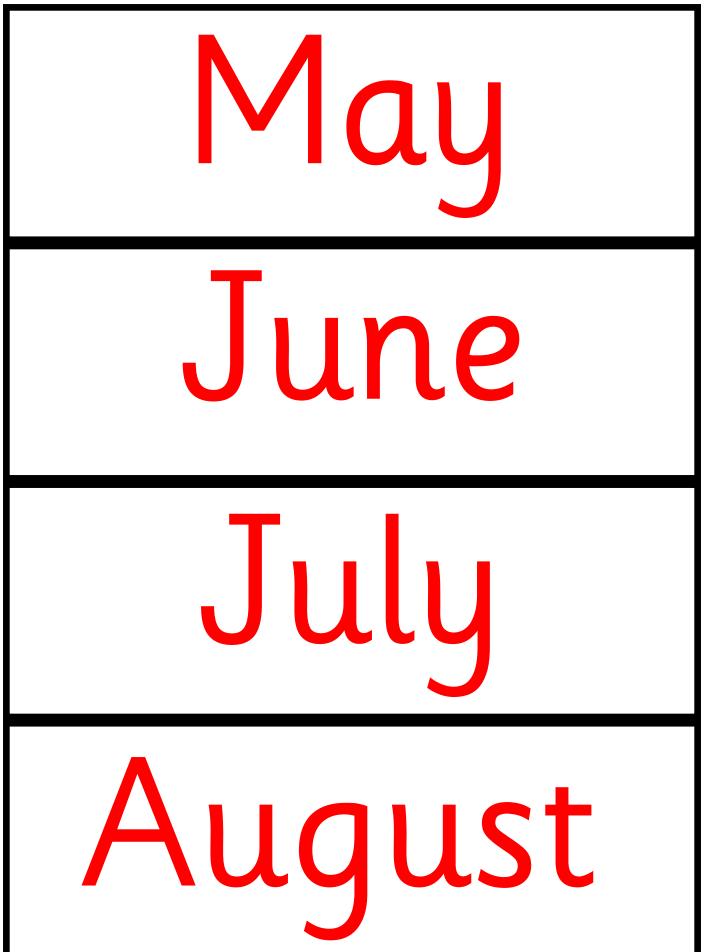

## measure SIZe compare measuring scale





SparkleBox © Copyright 2017, www.sparklebox.co.uk

(Words new to Year 2 are in red)







































Year 2 mathematics words: Measures, shape and space balance scales weight

SparkleBox © Copyright 2017, www.sparklebox.co.uk

(Words new to Year 2 are in red)



## half full

## empty



Year 2 mathematics words: Measures, shape and space half-litre millilitre m container











SparkleBox © Copyright 2017, www.sparklebox.co.uk

(Words new to Year 2 are in red)











## midnight bedtime dinnertime plautime





Year 2 mathematics words: Measures, shape and space













## takes longer takes less time How long ago? How long will it be to...?









Year 2 mathematics words: Measures, shape and space











## side edqe end sort



SparkleBox © Copyright 2017, www.sparklebox.co.uk



Year 2 mathematics words: Measures, shape and space







SparkleBox © Copyright 2017, www.sparklebox.co.uk

## octaqon SlZe bigger larger

SparkleBox © Copyright 2017, www.sparklebox.co.uk

(Words new to Year 2 are in red)



SparkleBox © Copyright 2017, www.sparklebox.co.uk







SparkleBox © Copyright 2017, www.sparklebox.co.uk







atter beside next to opposit